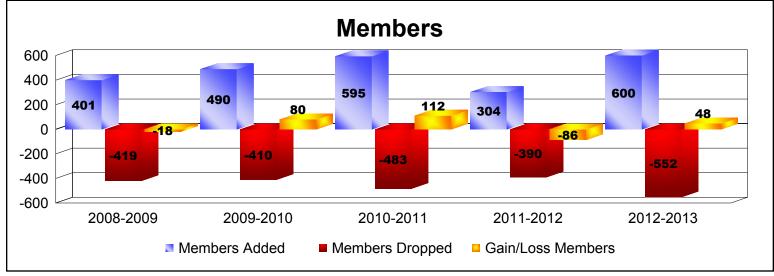

District 324B5 As of June 2013 Cumulative

| Year      | New<br>Clubs | Dropped<br>Clubs | Gain/<br>Loss<br>Clubs | New<br>Members | Charter<br>Members | Reinstate<br>Members | Transfer<br>Members | Total<br>Member<br>Added | Total<br>Members<br>Dropped | Gain/<br>Loss<br>Members |
|-----------|--------------|------------------|------------------------|----------------|--------------------|----------------------|---------------------|--------------------------|-----------------------------|--------------------------|
| 2008-2009 | 3            | -2               | 1                      | 268            | 97                 | 34                   | 2                   | 401                      | -419                        | -18                      |
| 2009-2010 | 3            | -6               | -3                     | 316            | 62                 | 98                   | 14                  | 490                      | -410                        | 80                       |
| 2010-2011 | 1            | -5               | -4                     | 476            | 23                 | 72                   | 24                  | 595                      | -483                        | 112                      |
| 2011-2012 | 4            | 0                | 4                      | 174            | 104                | 24                   | 2                   | 304                      | -390                        | -86                      |
| 2012-2013 | 3            | -2               | 1                      | 311            | 66                 | 220                  | 3                   | 600                      | -552                        | 48                       |
| Average   | 3            | -3               | 0                      | 309            | 70                 | 90                   | 9                   | 478                      | -451                        | 27                       |