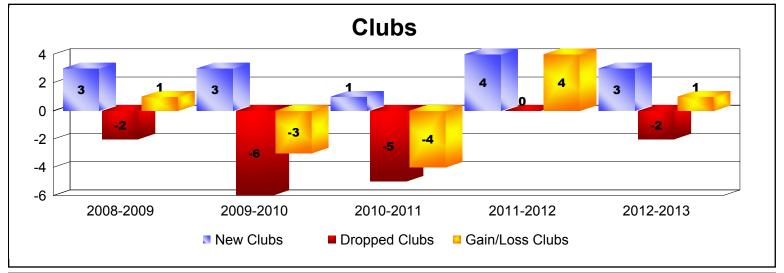

District 324B5 As of June 2013 Cumulative

| Year      | New<br>Clubs | Dropped<br>Clubs | Gain/<br>Loss<br>Clubs | New<br>Members | Charter<br>Members | Reinstate<br>Members | Transfer<br>Members | Total<br>Member<br>Added | Total<br>Members<br>Dropped | Gain/<br>Loss<br>Members |
|-----------|--------------|------------------|------------------------|----------------|--------------------|----------------------|---------------------|--------------------------|-----------------------------|--------------------------|
| 2008-2009 | 3            | -2               | 1                      | 268            | 97                 | 34                   | 2                   | 401                      | -419                        | -18                      |
| 2009-2010 | 3            | -6               | -3                     | 316            | 62                 | 98                   | 14                  | 490                      | -410                        | 80                       |
| 2010-2011 | 1            | -5               | -4                     | 476            | 23                 | 72                   | 24                  | 595                      | -483                        | 112                      |
| 2011-2012 | 4            | 0                | 4                      | 174            | 104                | 24                   | 2                   | 304                      | -390                        | -86                      |
| 2012-2013 | 3            | -2               | 1                      | 311            | 66                 | 220                  | 3                   | 600                      | -552                        | 48                       |
| Average   | 3            | -3               | 0                      | 309            | 70                 | 90                   | 9                   | 478                      | -451                        | 27                       |