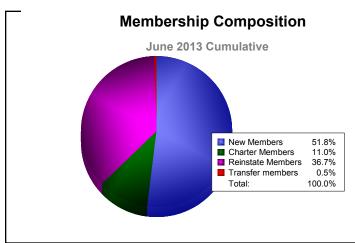

District 324B5 As of June 2013 Cumulative

| Year      | New<br>Clubs | Dropped<br>Clubs | Gain/<br>Loss<br>Clubs | New<br>Members | Charter<br>Members | Reinstate<br>Members | Transfer<br>Members | Total<br>Member<br>Added | Total<br>Members<br>Dropped | Gain/<br>Loss<br>Members |
|-----------|--------------|------------------|------------------------|----------------|--------------------|----------------------|---------------------|--------------------------|-----------------------------|--------------------------|
| 2008-2009 | 3            | -2               | 1                      | 268            | 97                 | 34                   | 2                   | 401                      | -419                        | -18                      |
| 2009-2010 | 3            | -6               | -3                     | 316            | 62                 | 98                   | 14                  | 490                      | -410                        | 80                       |
| 2010-2011 | 1            | -5               | -4                     | 476            | 23                 | 72                   | 24                  | 595                      | -483                        | 112                      |
| 2011-2012 | 4            | 0                | 4                      | 174            | 104                | 24                   | 2                   | 304                      | -390                        | -86                      |
| 2012-2013 | 3            | -2               | 1                      | 311            | 66                 | 220                  | 3                   | 600                      | -552                        | 48                       |
| Average   | 3            | -3               | 0                      | 309            | 70                 | 90                   | 9                   | 478                      | -451                        | 27                       |